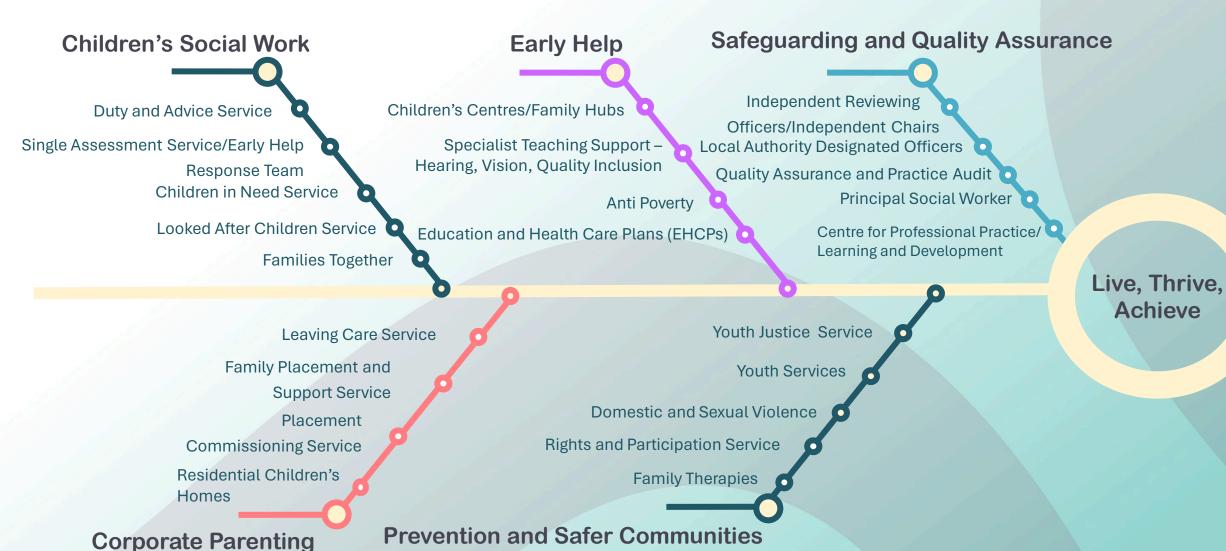

## Structure

| Damian Elcock Director of Children's Social Care |                                   |                                                                     |                                                |                                            |                                             |
|--------------------------------------------------|-----------------------------------|---------------------------------------------------------------------|------------------------------------------------|--------------------------------------------|---------------------------------------------|
| Amy Smith                                        | Kate Wells                        | David Thrussell                                                     | Julia Khoosal                                  | Karen Manville                             | Tej Gorania                                 |
| Interim Head of<br>Early Help                    | Head of Children's<br>Social Work | Head of Corporate Parenting                                         | Head of Safeguarding and Quality Assurance     | Head of Prevention and Safer Communities   | Principal Social Worker                     |
| Children Centres                                 | Duty and Advice Teams x2          | Fostering recruitment and Assessment teams x2                       | Independent Chairs                             | Youth Justice Services                     | Strengths Based Practice                    |
| Family Hubs                                      | Early Help Response<br>Team       | Fostering Support and Supervision teams x2                          | Independent Reviewing Officers                 | Youth Service                              | Family Group Conferencing coordination team |
| Early Help Cluster<br>Teams                      | Child in Need Teams x8            | Adoption Team x1                                                    | Local Authority Designated Officers            | Restorative Justice Volunteer Coordination | Centre for Professional Practice            |
| Adventure<br>Playgrounds                         | Looked After Children<br>Teams x2 | Children and Families Support MD Team (for children in foster care) | Quality Assurance and Practice Audit Manager   | Exploitation prevention                    | Learning and Development                    |
| Supporting<br>Families<br>Programme              | Families Together Team            | Leaving Care Teams x2                                               | Complaints and Access to Records team          | Family Therapies service                   | Workforce                                   |
| Disabled<br>Children's Service                   |                                   | Placement and Commissioning Team                                    | Safeguarding in Education Development Officers | Edge of Care support services              |                                             |
|                                                  |                                   | Residential Children's Homes x 6 (soon to be                        |                                                | Rights and Participation Team              |                                             |